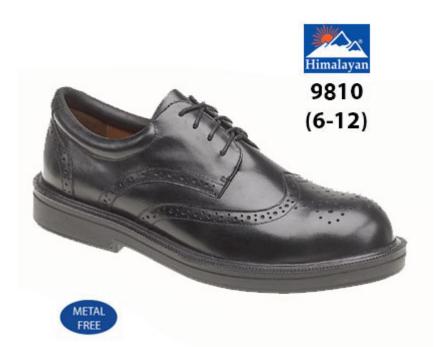

Briggs Safety Wear

HIMALAYAN Black Leather Brogue Shoe Metal Free Cap/Midsole PU Outsole

| 9810                                            |
|-------------------------------------------------|
| EN ISO 20345 : 2011                             |
| S1P                                             |
| 200 Joule toecap protection; Closed seat        |
| region (fully enclosed heel); Energy absorption |
| of seat region; Penetration resistance offered  |
| by a steel or composite midsole : 1100          |
| Newtons; AntiStatic; Oil Resistant;             |
| Composite;                                      |
| 200 Degrees C                                   |
| SRC - Outsole Slip Resistance BS EN ISO :       |
| 20345:2011/ CLAUSE NO-5.3.5.2; Tested on        |
| Ceramic Tile/Sodium Lauryl - Heel part 0.28;    |
| Flat Contact 0.32; Tested on Steel              |
| Floor/Glycerol - Heel Part 0.13; Flat Contact   |
| 0.18.                                           |
| 6-12                                            |
|                                                 |