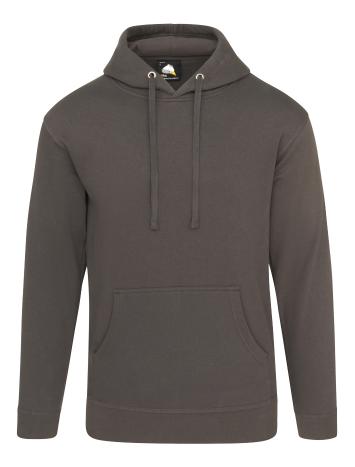

# **OWL HOODED SWEATSHIRT**

**STYLE: 1280** 

SIZES: XS-5XL

FABRIC: 80% Polyester / 20% Cotton

WEIGHT: 320gsm

## **FEATURES & BENEFITS**

- High quality premium weight hooded sweatshirt
- Elasticated cuffs, neckline and waistband
- Brushed fleece inner
- Well padded, taped neckline for comfort
- Half moon yoke at neck
- Set in sleeve staying
- Excellent fabric for high quality screen printing
- Triple stitched on all main seams for ultimate strength
- Mobile pocket in pouch with headphone access

**LUXURIOUS SOFT TOUCH** 

**ELASTICATED CUFF** AND WAISTBAND

PERFECT FOR