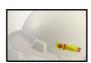

## **EMERGENCY ID STANDARD (ICE)**

The WSID-01 is our original "Worker Emergency ID". It is easily fitted to the exterior of each workers hard hat. Securely stores their critical and potentially lifesaving ID information essential in the event of a serious accident or medical emergency.

Our "Worker Safety" Hard Hat ID (WSID-01) is very versatile and can also be fitted to clothing and other work equipment such as a harness, reflective vest etc. It is very durable and can withstand extended use in extremes of heat and cold.