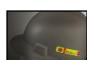

## **EMERGENCY ID STANDARD (ICE)**

The WSID-01 is our original "Worker Emergency ID". It is easily fitted to the exterior of each workers hard hat. Securely stores their critical and potentially lifesaving ID information essential in the event of a serious accident or medical emergency.

Our "Worker Safety" Hard Hat ID (WSID-01) is very versatile and can also be fitted to clothing and other work equipment such as a harness, reflective vest etc. It is very durable and can withstand extended use in extremes of heat and cold.