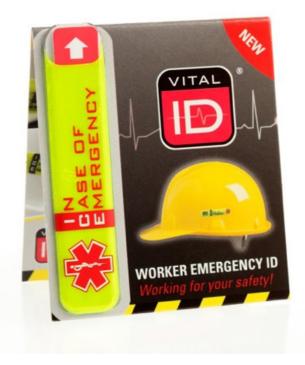

## **EMERGENCY ID STANDARD (ICE)**

The WSID-01 is our original "Worker Emergency ID". It is easily fitted to the exterior of each workers hard hat. Securely stores their critical and potentially lifesaving ID information essential in the event of a serious accident or medical emergency.

The LATEST VERSION of our WSID-01 features new "Emergency Design" that utilizes the internationally recognized "Star of Life" medical symbol. The waterproof ID card has also been improved to increase the amount of information stored to further strengthen the function of this Hard Hat ID in use.

## Specification:

- Dimensions: 70mm x 15mm (approx. 2.75" x 0.5")
- Weight: Less than 5 grams
- Reflective: Features 3M Scotchlite Reflective Material
- 100% Waterproof
- Secure Keeps important information safe
- Helmet Safe Adhesives used
- Cost Effective A low cost safety solution