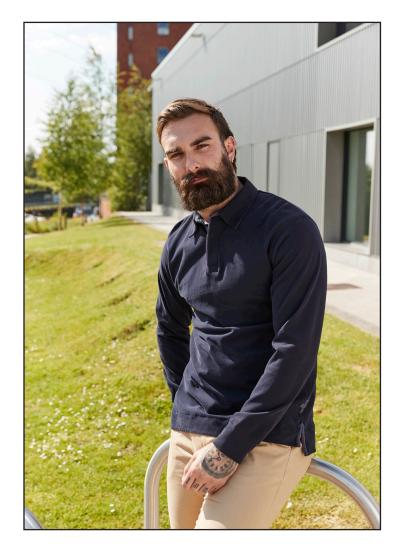

## FR043 Supersoft Long Sleeved Rugby Shirt

100% Combed Cotton Fabric:

Single Jersey

Weight: 260gsm Sizes: S-2XL Carton: 36

Country of Origin: Bangladesh Commodity Code: 61051000

- Heavily brushed supersoft handfeel
- 2 piece shirt style collar
- Single jersey fabric top collar
- Contrast tonal canvas collar stand and under
- Stepped hem with tonal canvas facing
- Tonal tape detail on inside back neck and side vents
- Small hem loop '+' label on back of garment
- Concealed button placket