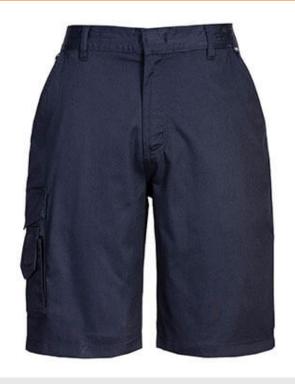

## S797 - Women's Combat Short

Collection: General Workwear

Range: Workwear

Shell Fabric: Kingsmill Polycotton: 65% Polyester, 35%

Cotton, 210g **Outer Carton:** 48

#### **Product information**

The half-elasticated waistband complete with belt loops, enhance the comfort of this modern Women's combat short style. The twin-stitched seams give a robust look and added durability to the garment.

#### **Features**

- Durable polycotton fabric for high performance and maximum wearer comfort
- Hook and bar closure
- 6 pockets for ample storage
- Handy waistband D ring for keys or ID cards
- 2 Side pockets
- 2 Back pockets
- 1 Thigh pocket
- 1 Phone pocket
- 1 Rule pocket
- 1 Pen pocket
- Phone pocket