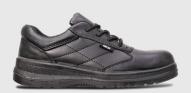

## **FEATURES**

- + FEMININE DESIGN
- + LIGHTWEIGHT AND FLEXIBLE PU SOLE
- + WIDER CUT FOR ADDED COMFORT
- + SHOCK ABSORBENT HEEL

## **SPECIFICATIONS**

Safety Rating S1P : Approved toe protection

Slip Resistance SRA - Tested on ceramic tile floor with lauryl sulphate

Upper Description Smooth split buffalo leather

Available Sizes 2 - 8

## **COMPONENTS**

Toe Protection 200 J Steel toe cap

Upper Material Genuine smooth split buffalo leather

Quarter Lining Polyester black sandwich mesh

Removable Innersole Moulded comfort innersole

Insole board Polyester non-woven insole board