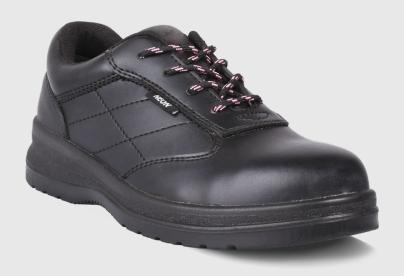

## **FEATURES**

- + FEMININE DESIGN
- + LIGHTWEIGHT AND FLEXIBLE PU SOLE
- + WIDER CUT FOR ADDED COMFORT
- + SHOCK ABSORBENT HEEL

## **SPECIFICATIONS**

Safety Rating S1P : Approved toe protection

Slip Resistance SRA - Tested on ceramic tile floor with lauryl sulphate

Upper Description Smooth split buffalo leather

Available Sizes 2 - 8

## **COMPONENTS**

Toe Protection 200 J Steel toe cap

Upper Material Genuine smooth split buffalo leather

Quarter Lining Polyester black sandwich mesh

Removable Innersole Moulded comfort innersole

Insole board Polyester non-woven insole board