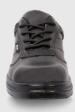

## **FEATURES**

- + FEMININE DESIGN
- + LIGHTWEIGHT AND FLEXIBLE PU SOLE
- + WIDER CUT FOR ADDED COMFORT
- + SHOCK ABSORBENT HEEL

## **SPECIFICATIONS**

Safety Rating S1P : Approved toe protection

Slip Resistance SRA - Tested on ceramic tile floor with lauryl sulphate

Upper Description Smooth split buffalo leather

Available Sizes 2 - 8

## **COMPONENTS**

Toe Protection 200 J Steel toe cap

Upper Material Genuine smooth split buffalo leather

Quarter Lining Polyester black sandwich mesh

Removable Innersole Moulded comfort innersole

Insole board Polyester non-woven insole board