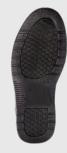

S1P SRA









## **FEATURES**

- + FEMININE DESIGN
- + LIGHTWEIGHT AND FLEXIBLE PU SOLE
- + WIDER CUT FOR ADDED COMFORT
- + SHOCK ABSORBENT HEEL





## **SPECIFICATIONS**

Safety Rating S1P : Approved toe protection

Slip Resistance SRA - Tested on ceramic tile floor with lauryl sulphate

Upper Description Smooth split buffalo leather

Available Sizes 2 - 8

## **COMPONENTS**

Toe Protection 200 J Steel toe cap

Upper Material Genuine smooth split buffalo leather

Quarter Lining Polyester black sandwich mesh

Removable Innersole Moulded comfort innersole

Insole board Polyester non-woven insole board

Outsole Lightweight and flexible PU

Eyelets Punched eyelets