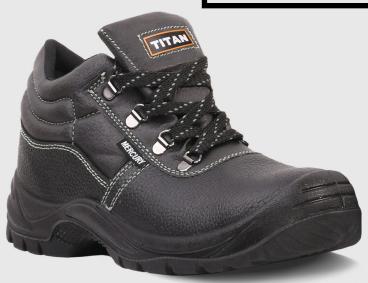

## MERCURY

S3 SRC

## FEATURES

- + WATER RESISTANT UPPER
- + LIGHTWEIGHT AND FLEXIBLE DUAL DENSITY PU SOLE
- + WIDER CUT FOR ADDED COMFORT
- + STEEL MIDSOLE FOR ANTI PENETRATION

| SPECIFICATIONS    |                                                                                           |
|-------------------|-------------------------------------------------------------------------------------------|
| Safety Rating     | S3 : Approved toe protection                                                              |
| Slip Resistance   | SRC - Tested on ceramic tile floor with lauryl sulphate and on steel floor with glycerine |
| Upper Description | Split buffalo leather                                                                     |
| Available Sizes   | 3 - 15                                                                                    |
| COMPONENTS        |                                                                                           |
| Toe Protection    | 200 J Steel toe cap                                                                       |
| Upper Material    | Genuine split buffalo leather                                                             |

| Upper Material      | Genuine split buffalo leather    |
|---------------------|----------------------------------|
| Quarter Lining      | Polyester black sandwich mesh    |
| Removable Innersole | Moulded comfort innersole        |
| Insole board        | Polyester non-woven insole board |
| Outsole             | Dual density PU sole             |
| Eyelets             | Metal eyelets                    |