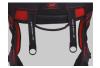

#### **Lanyard Keepers**

Breakaway clips safely store unused lanyards and release in the event of a fall.

Adjustment

Tool Keeper

Comfort Padding

Product Label Protected

Rated Weight / Load

Yes