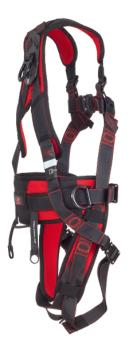

### DESCRIPTION

The premium  $K2^{TM}$  harness range combines quality materials with innovative features for optimum ergonomic performance, comfort, and safety.

This harness has a work positioning belt, parking loops and quick release buckles, with air mesh material and lightweight aluminium connectors.

### OPTIONS

K2™ 3-Point Harness (FAR0402)

SAFETY STANDARDS

EN 361 • EN 358

#### **SPECIFICATIONS**

**Anchorage Points** 

2

Fall Indicator

No

Work Postioning Belt

Yes

Lanyard Parking

Yes

Sub-Pelvic Strap

Yes

Metal Parts

Light Alloy Steel

Product Weight 2210g

#### **Quick Release Buckles**

Quick release buckles for quick and effortless fitting.

#### **Tool Keepers**

K2<sup>™</sup> 3-point and 5-point harnesses feature tool keepers for safely stowing tools.

#### **Lanyard Keepers**

Breakaway clips safely store unused lanyards and release in the event of a fall.

Adjustment

Tool Keeper

Comfort Padding

Product Label Protected

Rated Weight / Load

Yes

#### **Breathable Material**

Air mesh material gives harnesses breathability and anti-tangle feature.

#### **Ultimate Comfort**

Polyester padding in leg, back and waist areas for improved comfort.